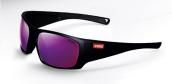

E7120P - HAWAII (Blue Mirror Lens) Polarised

E7140 - TOKYO (Lilac Mirror Lens)

E7140P - TOKYO (Lilac Mirror Lens) Polarised