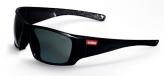

# **VELOCITY COLOUR LENS**

Available in 8 lens types

E7110 - CUBA (Smoke Lens)

E7110P - CUBA (Smoke Lens) Polarised

E7130 - SAHARA (Bronnze Lens)

E7130P - SAHARA (Bronnze Lens) Polarised

E7120 - HAWAII (Blue Mirror Lens)