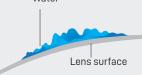

# Water

#### **HYDROPHILIC COATED LENSES**

Hydrophilic lens attracts moisture to spread and dissipate across the coating