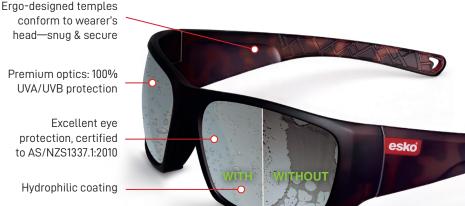

# **Hydrophilic coating**

- Hydrophilic coating dissipates water from the front of the lens.
- Lasts the lifetime of the eyewear, does not lose effectiveness with washing.
- + Anti-static properties help keep the lens dust free.
- Reduces oily marks from the skin that can smudge lenses
- Reduces surface scratches from day-to-day use of glasses.

#### **HYDROPHILIC COATED LENSES**

Hydrophilic lens attracts moisture to spread and dissipate across the coating

#### PERFORMANCE FEATURES

Esko VELOCITY Safety Spec Clear Lens

- Excellent eye protection, certified to AS/ NZS1337.1:2010
- Ergo-designed temples conform to wearer's head—snug & secure
- + Designer 8-base curved lens
- ♣ Non-slip TPR nose pads
- Premium optics: 100% UVA/UVB protection,
   Polarised light control, mirrored for anti-glare
- + Tough anti-fog / anti-scratch coatings
- Neck cord attachment
- + Includes microfibre pouch
- Available in four in-trend styles