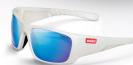

# **VELOCITY COLOUR LENS**

Available in 8 lens types

E7110 - CUBA (Smoke Lens)

E7110P - CUBA (Smoke Lens) Polarised

E7130 - SAHARA (Bronnze Lens)

E7130P - SAHARA (Bronnze Lens) Polarised

E7120 - HAWAII (Blue Mirror Lens)

E7120P - HAWAII (Blue Mirror Lens) Polarised

E7140 - TOKYO (Lilac Mirror Lens)

E7140P - TOKYO (Lilac Mirror Lens) Polarised