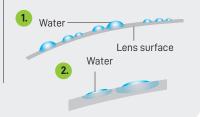

# **Hydrophilic coating**

- Hydrophilic coating dissipates water from the front of the lens.
- Lasts the lifetime of the eyewear, does not lose effectiveness with washing.
- + Anti-static properties help keep the lens dust free.
- Reduces oily marks from the skin that can smudge lenses
- Reduces surface scratches from day-to-day use of glasses.

#### **HYDROPHILIC COATED LENSES**

Hydrophilic lens attracts moisture to spread and dissipate across the coating